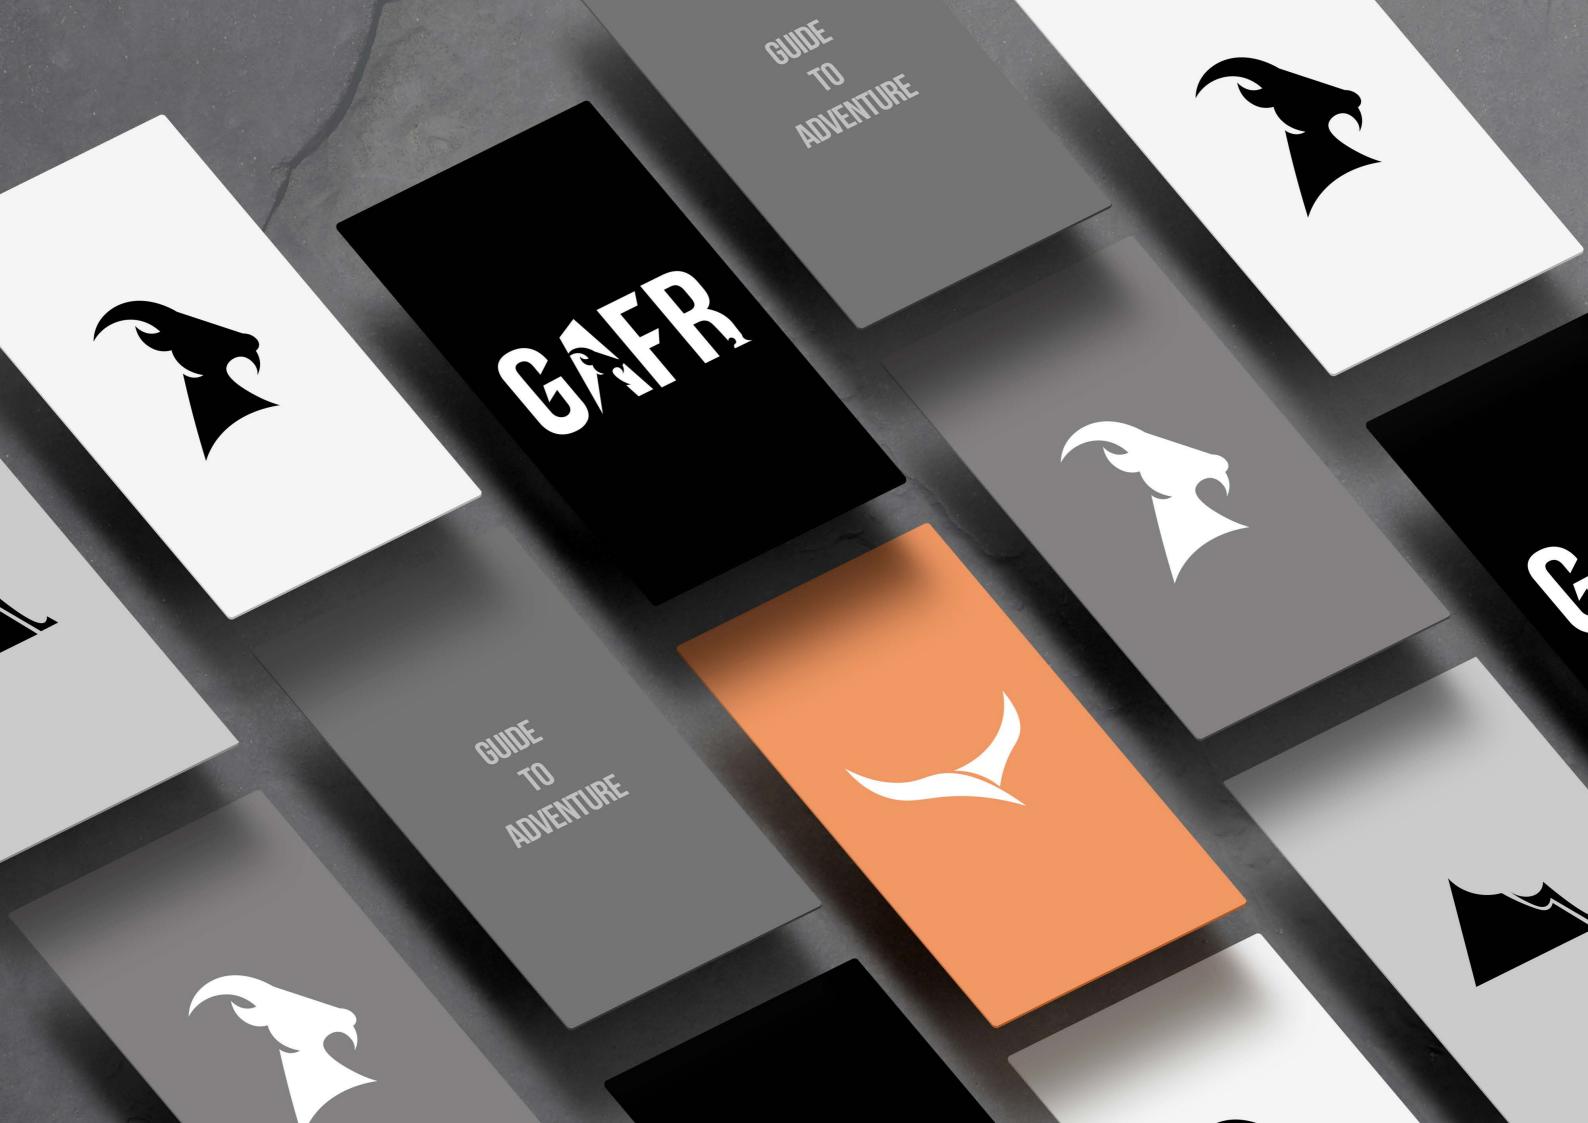

#### MOCKUP MODEL FFUG

MOCKUPS ARE AN IMPORTANT DESIGN FEATURE USED AT GAFR. IT Allows us to visualize our branding over a diverse range of Media.

THE FOLLOWING PAGES WILL SHOW EXAMPLES OF COMPANY MOCKUPS. Please feel free to experiment but keep in mind our brand voice, Message and values.