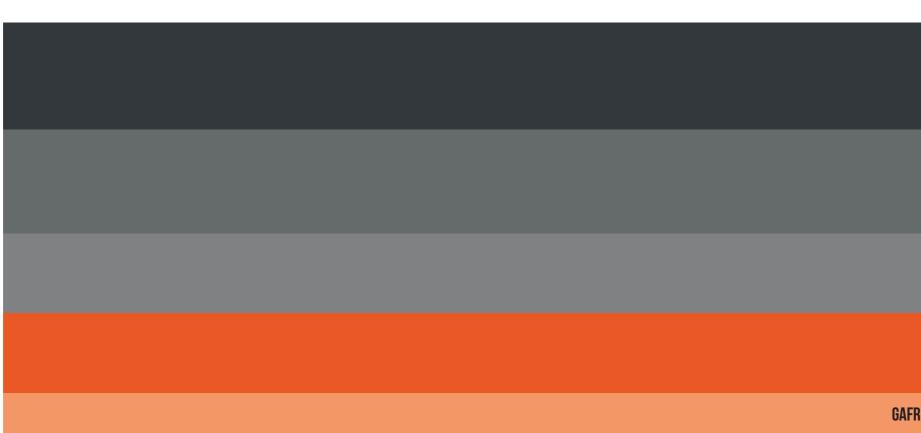

GAFR BLACK Cmyk C=0, M=0, Y=0, K=100

> GAFR WHITE Cmyk C=0, m=0, y=0, k=0

GAFR DARK GREY Cmyk C=67, M=57, Y=53, K=57

GAFR GREY Cmyk C=54, M=43, Y=43, K=27

GAFR LIGHT GREY CMYK C=46, M=37, Y=36, K=16 GAFR ORANGE CMYK C=4, M=80, Y=99, K=0

GAFR LIGHT ORANGE CMYK C=2, M=49, Y=63, K=0