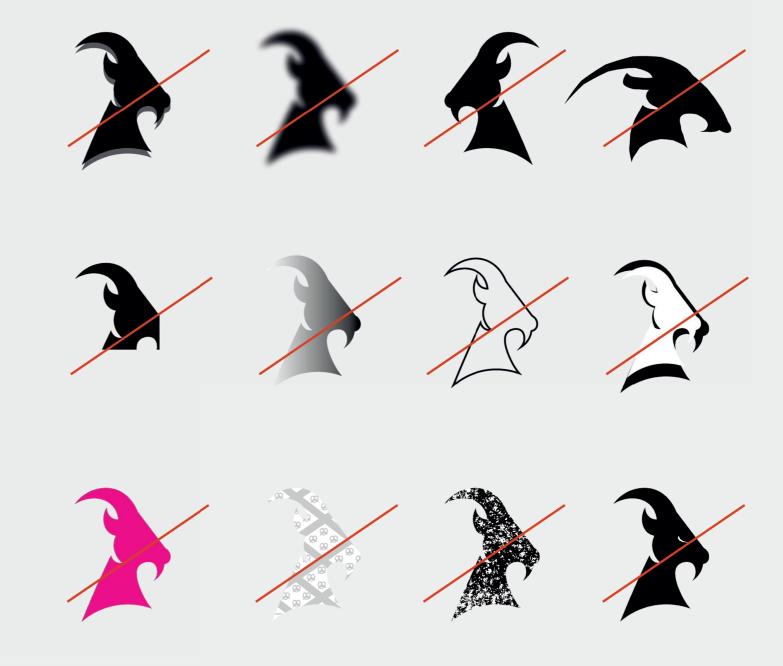

#### MISUSE CAMDDEFNYDD

- DON'T ADD DROP SHADOWS
- DON'T BLUR THE LOGOMARK
- DON'T ALTER, ROTATE OR MODIFY THE LOGOMARK
- DON'T DISTORT THE LOGOMARK
- DON'T CROP
- DON'T ADD GRADIENTS
- DON'T REDUCE THE LOGOMARK TO ITS OUTSIDE STROKE
- DON'T STACK MULTIPLE LOGOS
- DON'T ADD COLOUR BESIDES WHITE OR BLACK
- DON'T ADD UNAPPROVED PATTERNS OR TEXTURES
- DON'T PERSONALISE THE LOGOMARK