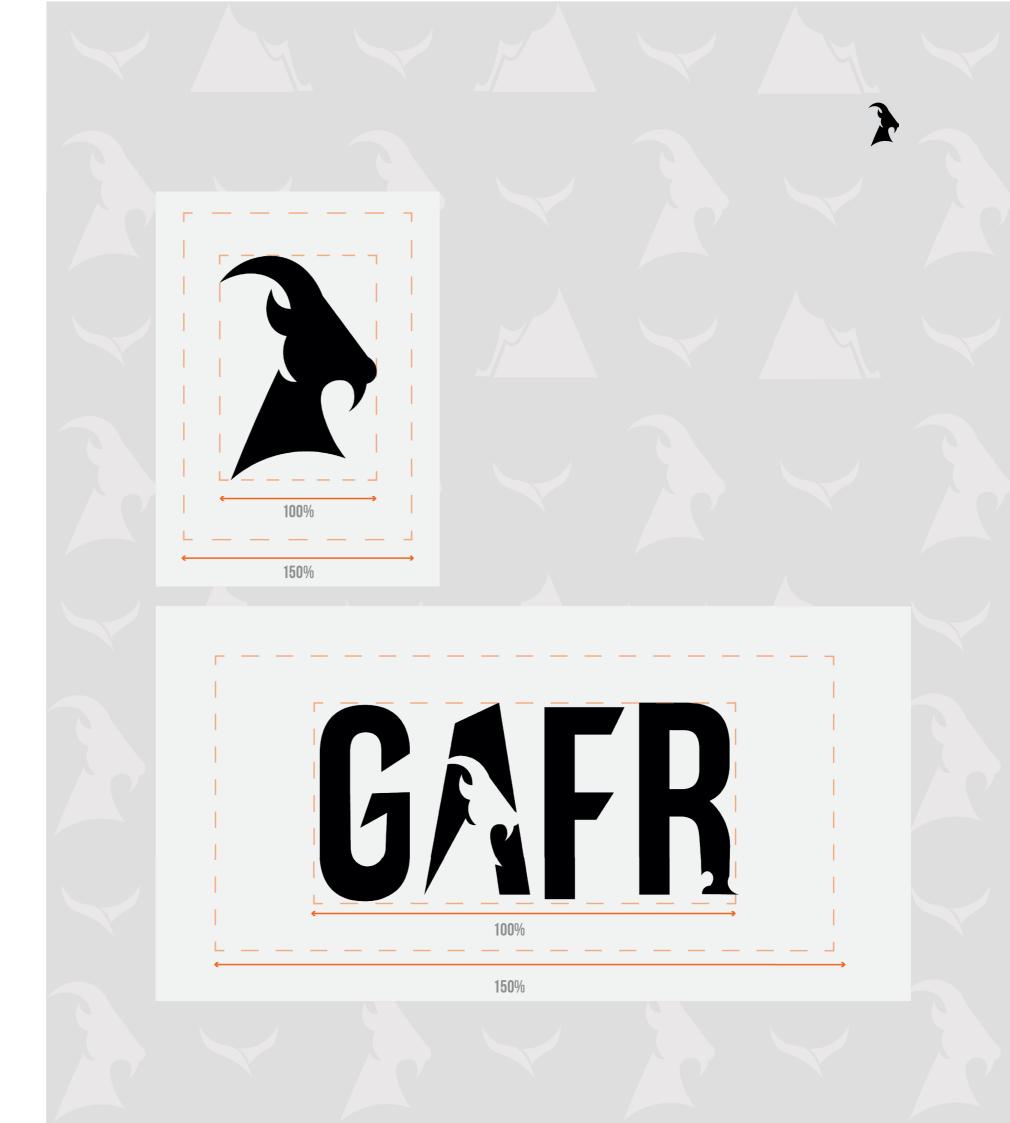

#### **SPACING** BYLCHIAD

06

OUR LOGOMARK AND WORDMARK HAVE SPECIFIC SIZING WHEN IN SMALL USE. AS A PNG FILE, OUR BRAND MARKS ARE RENDERED BETWEEN THE Sizes of 16px and 34px.

THE EMPTY SPACE AROUND OUR BRAND MARKS SHOULD BE AT LEAST 150% of the width of our logomark and wordmark.