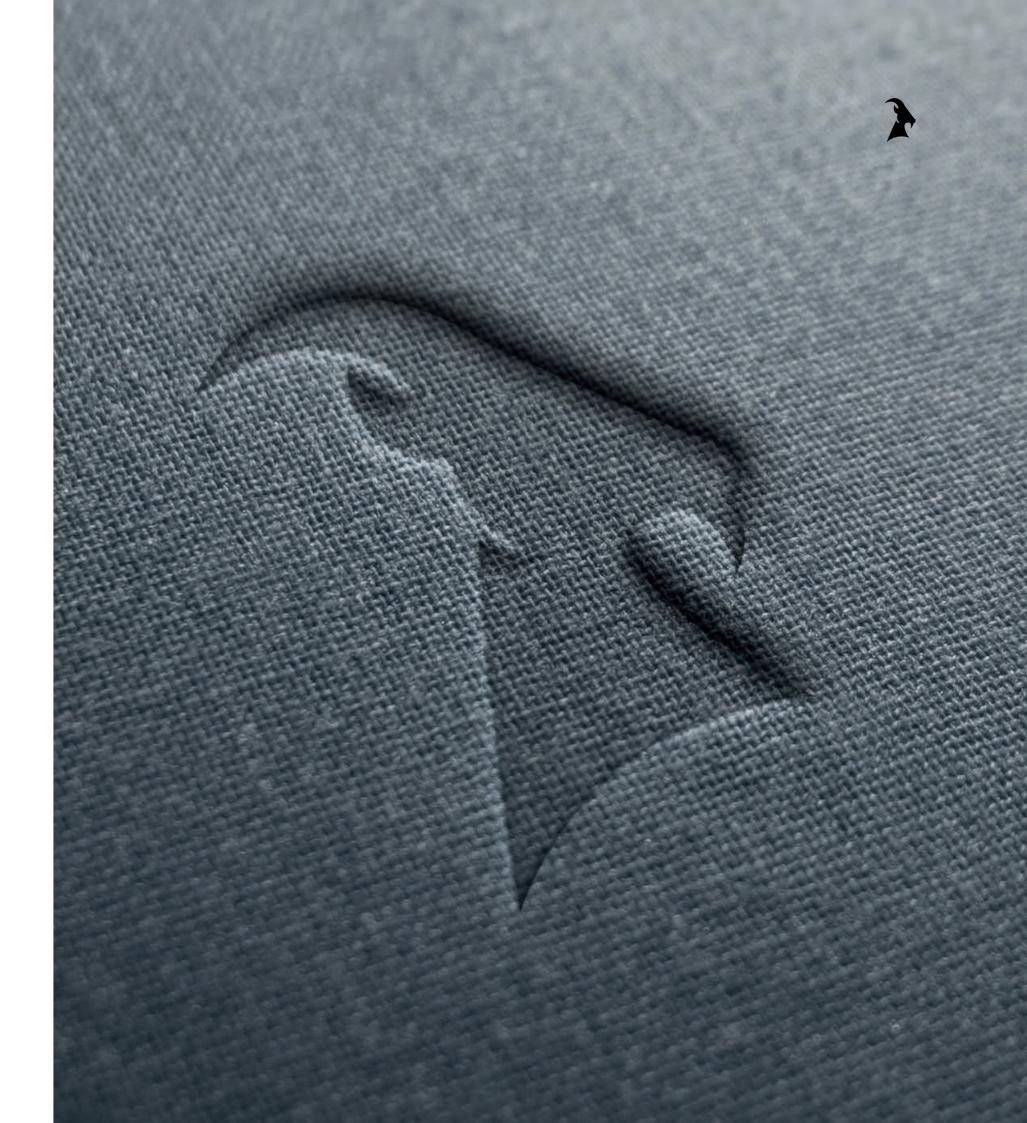

#### **SPACING** BYLCHIAD

06

OUR LOGOMARK AND WORDMARK HAVE SPECIFIC SIZING WHEN IN SMALL USE. AS A PNG FILE, OUR BRAND MARKS ARE RENDERED BETWEEN THE Sizes of 16px and 34px.

THE EMPTY SPACE AROUND OUR BRAND MARKS SHOULD BE AT LEAST 150% of the width of our logomark and wordmark.