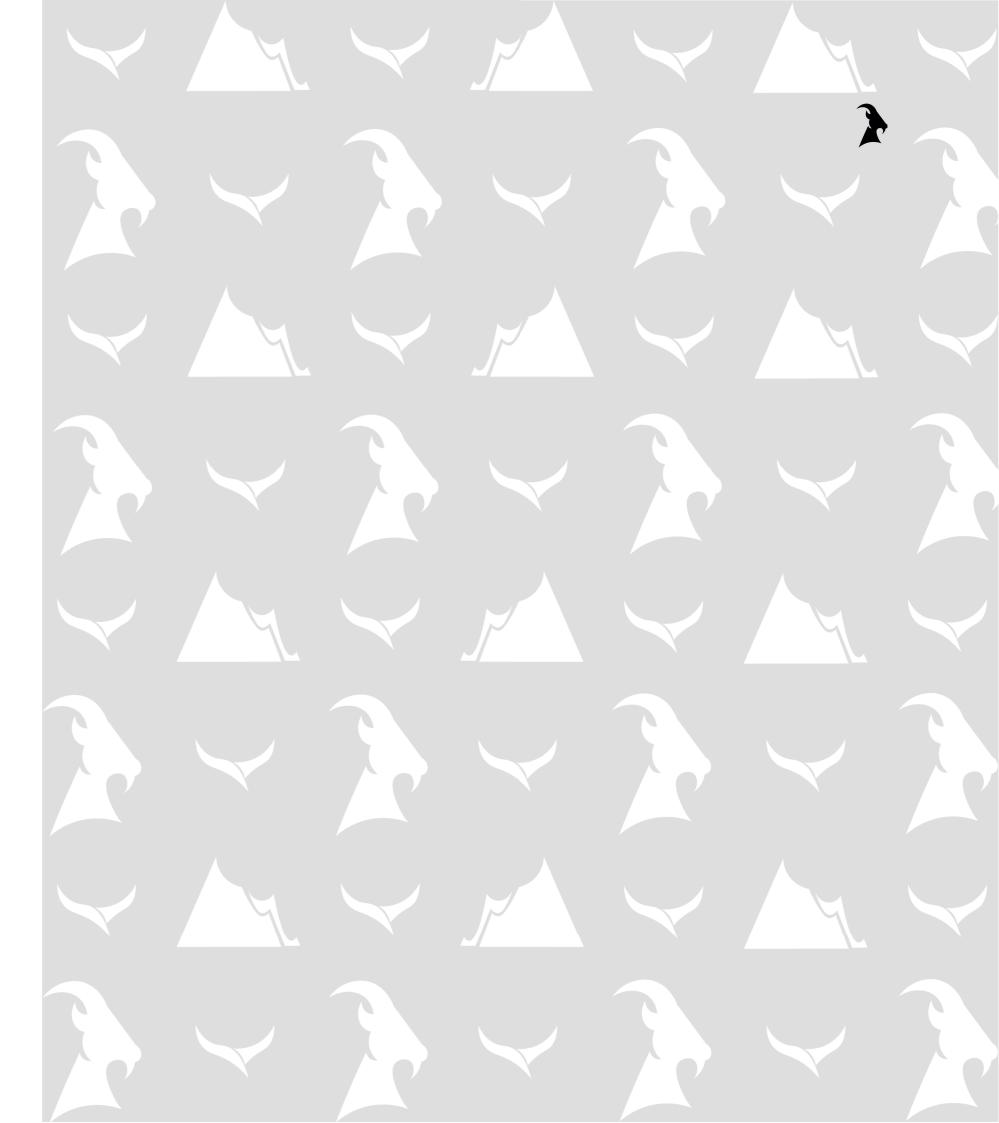

#### **BRAND PATTERN** *PATRWM BRAND*

OUR BRAND PATTERN IS A COLLECTION OF OUR MOST RECOGNIZABLE ICONS, INCLUDING THE GAFR LOGOMARK. THE BRAND PATTERN IS Rendered as a PNG File and can be used across all gafr media.

THE GAFR BRAND PATTERN CAN BE MANIPULATED BY CHANGING OPACITY, Approved Colours and Approved Textures.