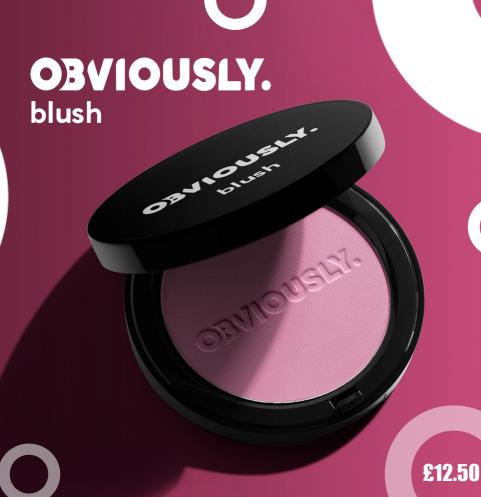

You can use this concealer to provide coverage or brightness to the skin. The **OBVIOUSLY** liquid concealer can help you achieve a flawless complexion and enhance your natural beauty.

OBVIOUSLY.

The **OBVIOUSLY** powder blush gives a natural-looking flush to the cheeks. It creates a youthful, healthy glow that adds a pop of colour to the skin.

The powder blush has a matte finish, that is easy to blend with either a brush or fingers!

The **OBVIOUSLY** powder blush comes in a range of ten different colours! Blush can add dimension or warmth to your face, chose the best tone to perfectly compliment your skin!

Available in 10 shades from Bubblegum Pink, Fuchsia, Pink Rose, Peach, Coral, Mauve, Berry Red, Apple Red, Berry Purple, Golden Bronze.

@obviouslycosmetics

mascara

O

£15.50

The **OBVIOUSLY** mascara helps enhance the appearance of your natural eyelashes!