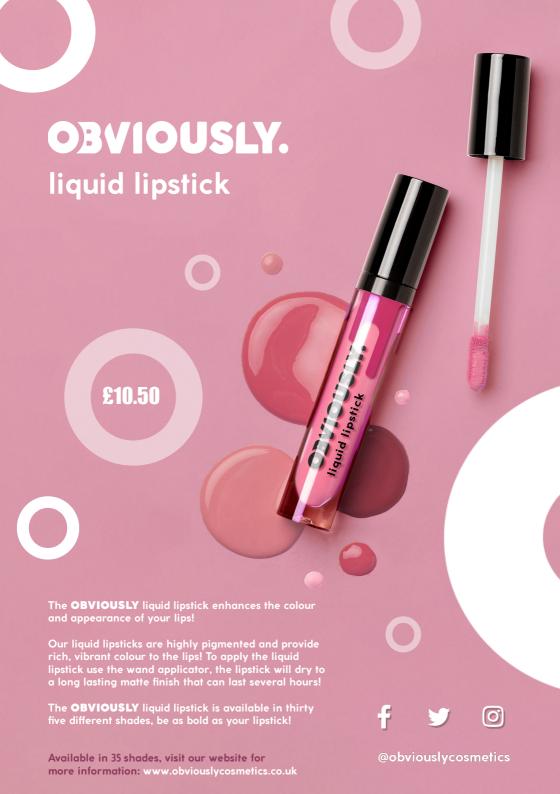

lipgloss

The **OBVIOUSLY** lipgloss enhances the colour and appearance of your lips by adding shine and colour!

Our lipglosses give a sheer finish that adds the perfect natural tint to your lips! To apply, use the wand applicator directly on the lips. Our liglossess are smooth in texture and perfectly formulated to hydrate your lips!

The **OBVIOUSLY** lipgloss is available in thirty five different shades!

£10.50

Available in 35 shades, visit our website for more information: www.obviouslycosmetics.co.uk

<u>@obviouslycosmetics</u>