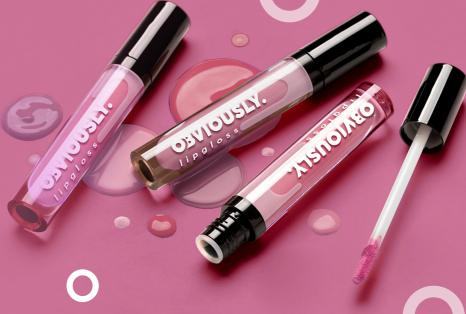

lipgloss

The **OBVIOUSLY** lipgloss enhances the colour and appearance of your lips by adding shine and colour!

Our lipglosses give a sheer finish that adds the perfect natural tint to your lips! To apply, use the wand applicator directly on the lips. Our liglossess are smooth in texture and perfectly formulated to hydrate your lips!

The **OBVIOUSLY** lipgloss is available in thirty five different shades!

£10.50

Available in 35 shades, visit our website for more information: www.obviouslycosmetics.co.uk

<u>@obviouslycosmetics</u>