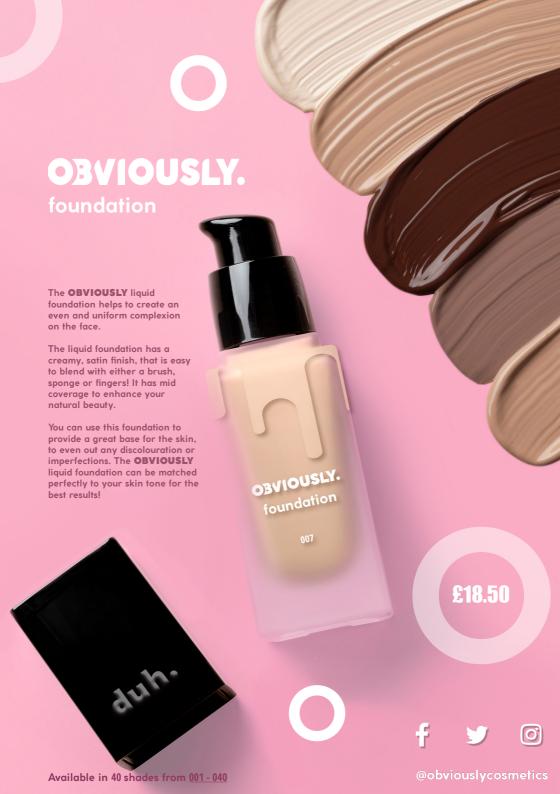

concealer

The **OBVIOUSLY** liquid concealer helps cover up blemishes, dark circles and other imperfections on the skin.

The liquid concealer has a creamy, satin finish, that is easy to blend with either a brush, sponge or fingers!

You can use this concealer to provide coverage or brightness to the skin. The **OBVIOUSLY** liquid concealer can help you achieve a flawless complexion and enhance your natural beauty.

OBVIOUSLY.

The **OBVIOUSLY** powder blush gives a natural-looking flush to the cheeks. It creates a youthful, healthy glow that adds a pop of colour to the skin.